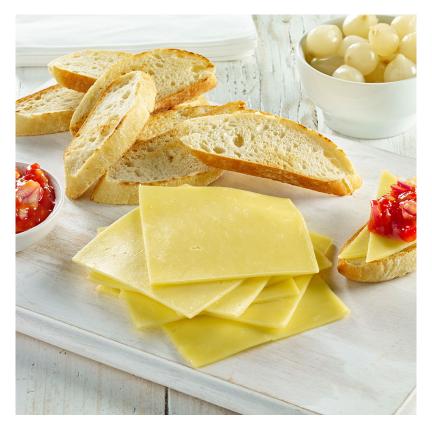

### Description

This sliced white mild cheddar offers a smooth, gentle taste that works well in sandwiches, melts, and wraps. Pre-sliced for ease and portion control, it's a practical choice for busy professional kitchens.