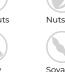

# Allergen Information

#### Allergens

| Allergens                |       |
|--------------------------|-------|
| Contains Cereal          | No    |
| Contains Gluten          | -     |
| Contains Milk            | Yes   |
| Contains Eggs            | No    |
| Contains Peanuts         | No    |
| Contains Nuts            | No    |
| Contains Crustaceans     | No    |
| Contains Mustard         | No    |
| Contains Fish            | No    |
| Contains Lupin           | No    |
| Contains Sesame          | No    |
| Contains Celery          | No    |
| Contains Soya            | No    |
| Contains Molluscs        | No    |
| Contains Sulphur Dioxide | <10mg |
|                          |       |