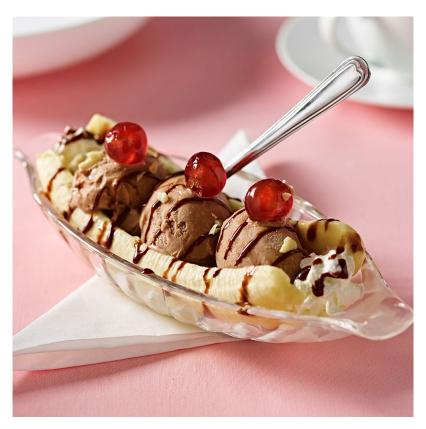

## Soft Scoop Ice Cream Chocolate

UNIT: 1 x 4ltr

#### Description

Dreamy chocolate ice cream, a treat for any occasion; perfect on its own or add a scoop to make a delicious milkshake.