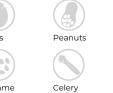

# Allergen Information

#### Allergens

| Allergens                |       |
|--------------------------|-------|
| Contains Cereal          | No    |
| Contains Gluten          | -     |
| Contains Milk            | Yes   |
| Contains Eggs            | No    |
| Contains Peanuts         | No    |
| Contains Nuts            | No    |
| Contains Crustaceans     | No    |
| Contains Mustard         | No    |
| Contains Fish            | No    |
| Contains Lupin           | No    |
| Contains Sesame          | No    |
| Contains Celery          | No    |
| Contains Soya            | No    |
| Contains Molluscs        | No    |
| Contains Sulphur Dioxide | <10mg |
|                          |       |