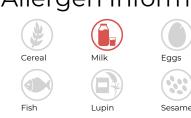

# Allergen Information

#### Allergens

| Allergens                |       |
|--------------------------|-------|
| Contains Cereal          | No    |
| Contains Gluten          | -     |
| Contains Milk            | Yes   |
| Contains Eggs            | No    |
| Contains Peanuts         | No    |
| Contains Nuts            | No    |
| Contains Crustaceans     | No    |
| Contains Mustard         | No    |
| Contains Fish            | No    |
| Contains Lupin           | No    |
| Contains Sesame          | No    |
| Contains Celery          | No    |
| Contains Soya            | No    |
| Contains Molluscs        | No    |
| Contains Sulphur Dioxide | <10mg |
|                          |       |