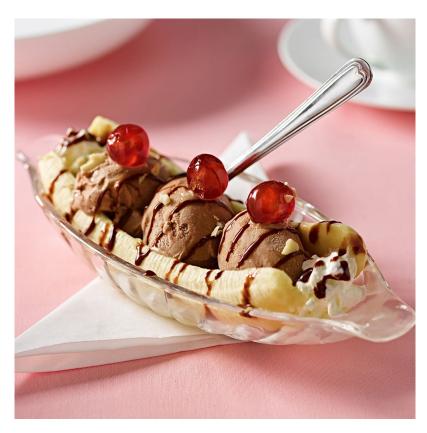

# Soft Scoop Ice Cream Chocolate

**UNIT:** 1 x 4ltr

## Description

Dreamy chocolate ice cream, a treat for any occasion; perfect on its own or add a scoop to make a delicious milkshake.