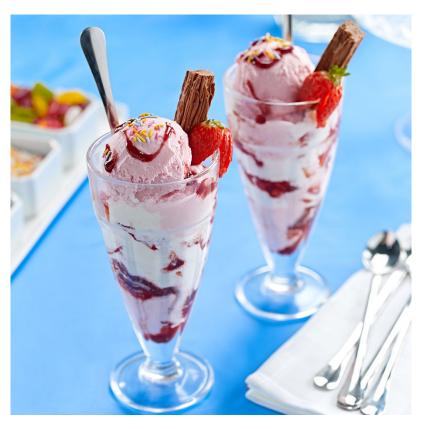

# Soft Scoop Ice Cream Strawberry

**UNIT:** 1 x 4ltr

### Description

A truly scrumptious strawberry ice cream, naturally coloured with a delicious strawberry flavour; the perfect dessert accompaniment or as a creamy milkshake.