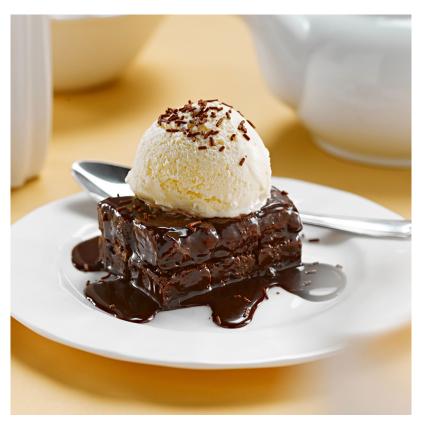

# Soft Scoop Ice Cream Vanilla

**UNIT:** 1 x 4ltr

### Description

Smooth & deliciously creamy with a sweet vanilla flavour. This makes the perfect accompaniment for any dessert or as a base for milkshakes.