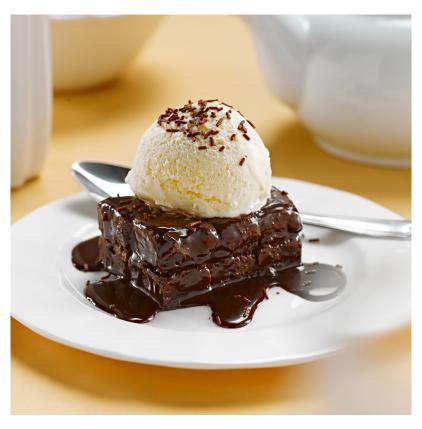

# Soft Scoop Ice Cream Vanilla

**UNIT:** 1 x 4ltr

## Description

Smooth & deliciously creamy with a sweet vanilla flavour. This makes the perfect accompaniment for any dessert or as a base for milkshakes.