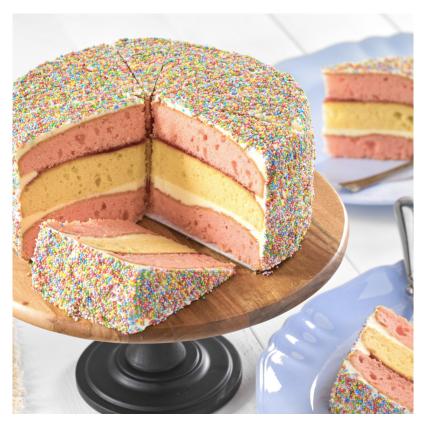

### Description

A traditional recipe three-layered coloured sponge cake. A top and bottom pink sponge with a yellow layer and between them is a delicious buttercream and jam. Finished with more buttercream and multicoloured sprinkles.