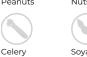

#### Allergens

| Contains Cereal          | No    |
|--------------------------|-------|
| Contains Gluten          | -     |
| Contains Milk            | No    |
| Contains Eggs            | No    |
| Contains Peanuts         | No    |
| Contains Nuts            | No    |
| Contains Crustaceans     | No    |
| Contains Mustard         | No    |
| Contains Fish            | No    |
| Contains Lupin           | No    |
| Contains Sesame          | No    |
| Contains Celery          | No    |
| Contains Soya            | No    |
| Contains Molluscs        | No    |
| Contains Sulphur Dioxide | >10mg |