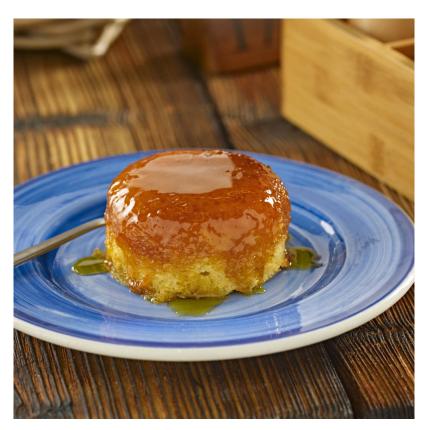

### Description

Moist golden Pudding Sponge, topped with a rich and sticky Syrup Sauce. 12 Individual Puddings.