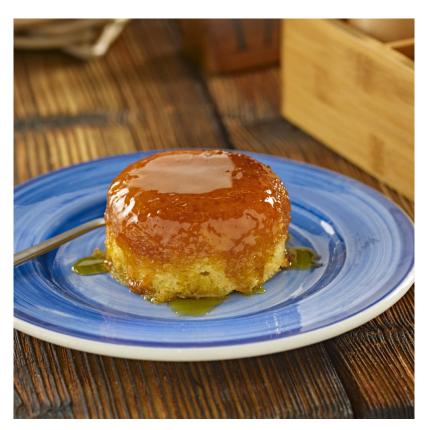

# Syrup Sponge Pudding

**UNIT:** 12 x 130g

### Description

Moist golden Pudding Sponge, topped with a rich and sticky Syrup Sauce. 12 Individual Puddings.