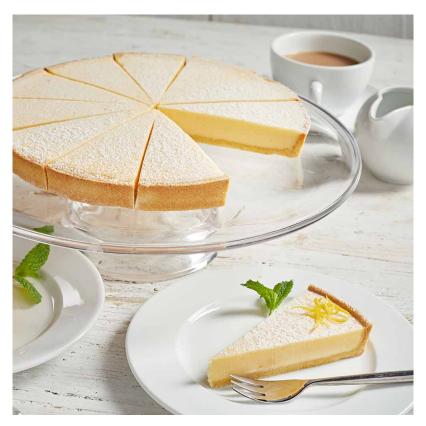

### Description

A blind-baked buttery pastry case filled with a tangy Sicilian lemon custard, Ideal as an accompaniment to a hot drink or as a Dessert with Ice Cream or Creme Fraiche.