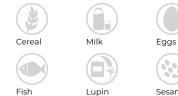

## Allergen Information

#### Allergens

Peanuts

Celery

| -                        |  |
|--------------------------|--|
| Contains Cereal          |  |
| Contains Gluten          |  |
| Contains Milk            |  |
| Contains Eggs            |  |
| Contains Peanuts         |  |
| Contains Nuts            |  |
| Contains Crustaceans     |  |
| Contains Mustard         |  |
| Contains Fish            |  |
| Contains Lupin           |  |
| Contains Sesame          |  |
| Contains Celery          |  |
| Contains Soya            |  |
| Contains Molluscs        |  |
| Contains Sulphur Dioxide |  |
|                          |  |