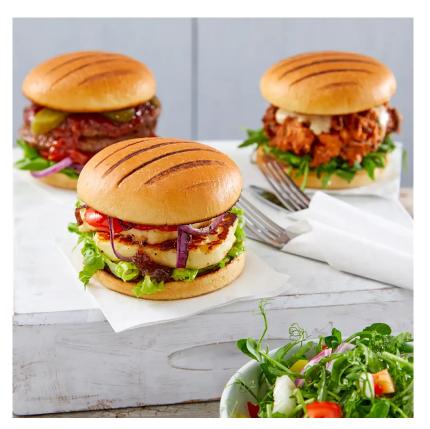

## Description

Soft, slightly sweet, and dairy-free, this vegan brioche bun is perfect for gourmet burgers and plant-based menus. It holds its shape well and toasts beautifully, making it ideal for busy service.