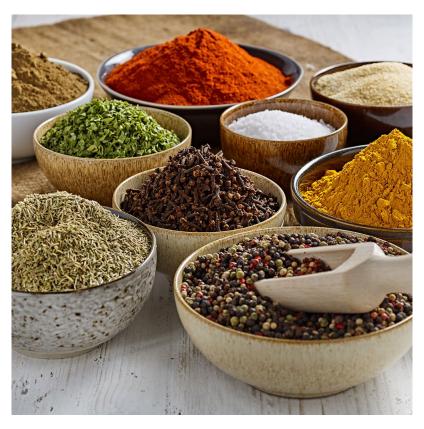

# Whole Clove

**UNIT:** 1 x 400g

## Description

The whole dried clove buds of the genus Syzgium aromaticum