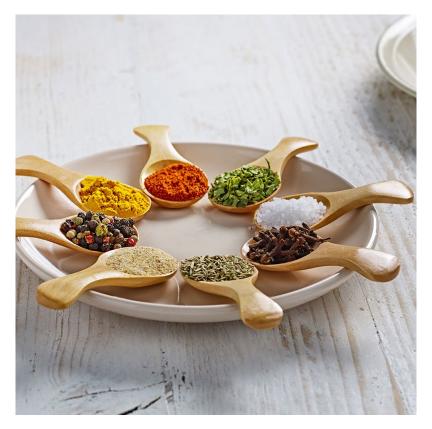

### Description

An off-white to pale dull cream berry, resulting from the de-hulling of peppercorns (piper nigrum).