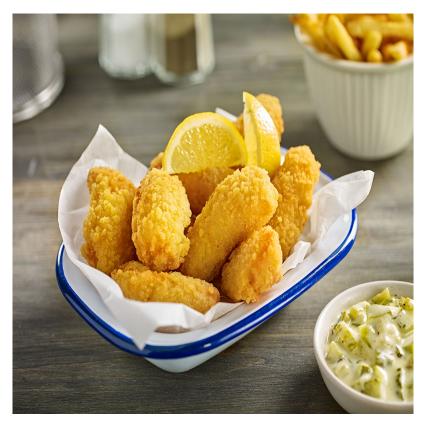

# Wholetail Breaded Scampi

**UNIT:** 1 x 454gm

# Description

Whole tails of scampi with added water in a light crispy crumb. (35% meat content)